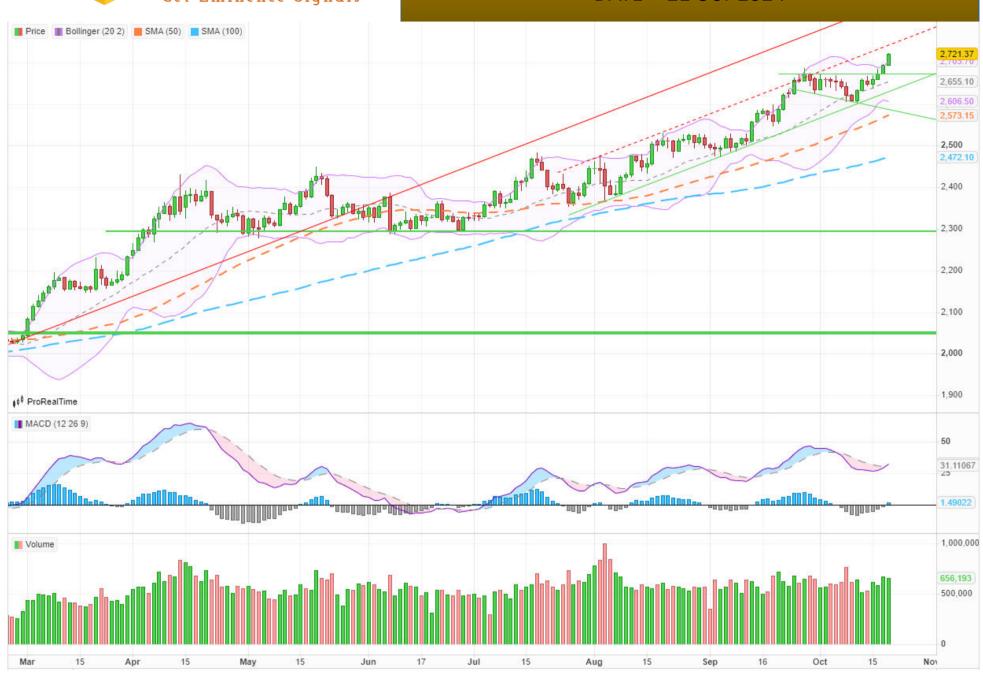

#### **XAUUSD:**

Gold pierces through the \$2,700 psychological level and rallies to a new all-time high. The establishment of a higher high reconfirms the uptrend and suggests the odds favor more upside to come.

A break above the new high of \$2,714 should confirm a continuation to the next somewhat arbitrarily selected target at \$2,750 – significant because it is a round number and traders tend to cluster orders around such levels.

The Relative Strength Index (RSI) is overbought, however, advising long-holders not to add to their long positions because of an increased risk of a pullback. Should RSI close back in neutral territory, it will be a sign for long-holders to close their positions and open shorts as a deeper correction is underway. Support lies at \$2,700 (key level) and \$2,685 (September high).

Gold's strong overall uptrend, however, suggests that any corrections are likely to peter out and the bull trend to resume.

SIGNAL EXPERT GLOBAL

DATE - 21 OCT 2024

**CRUDE OIL WTI-** WTI Crude Oil price rally stalled near the \$78.80 resistance zone. The price started a fresh decline and traded below the \$75.00 level.