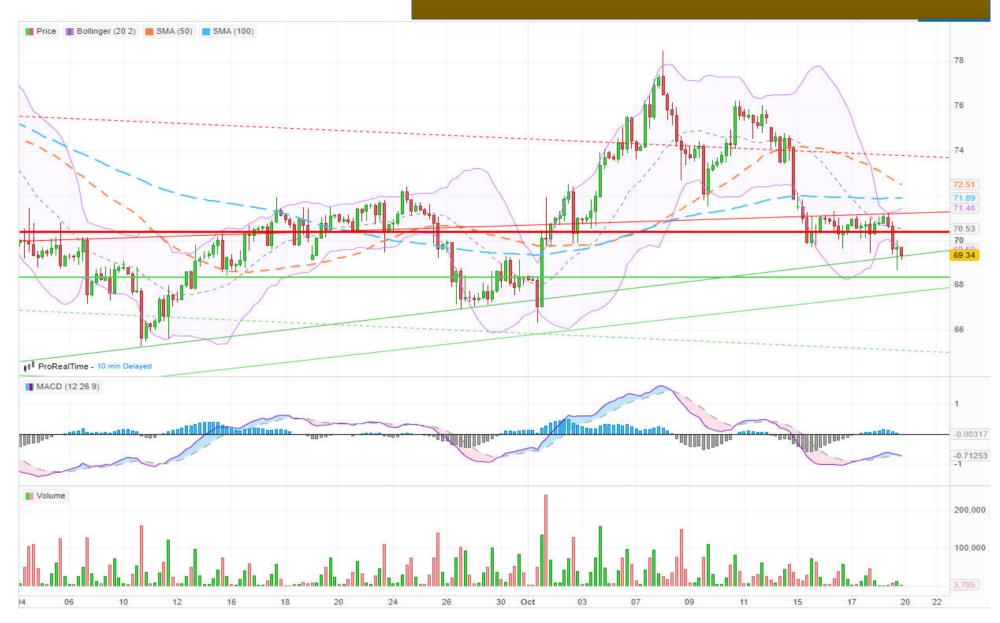

Gold's strong overall uptrend, however, suggests that any corrections are likely to peter out and the bull trend to resume.

SIGNAL EXPERT GLOBAL

DATE - 21 OCT 2024

**CRUDE OIL WTI-** WTI Crude Oil price rally stalled near the \$78.80 resistance zone. The price started a fresh decline and traded below the \$75.00 level.

Looking at the 4-hour chart of XTI/USD, the price settled below the \$73.20 level, the 100 simple moving average (red, 4-hour), and the 200 simple moving average (green, 4-hour). The bears were able to push the price below the 61.8% Fib retracement level of the upward move from the \$66.94 swing low to the \$78.78 high. The bulls are now trying to protect the \$69.75 support. It is close to the 76.4% Fib retracement level of the upward move from the \$66.94 swing low to the \$78.78 high.

On the downside, the first major support sits near the \$68.50 zone. A daily close below \$68.50 could open the doors for a larger decline. The next major support is \$65.50. Any more losses might send oil prices toward \$60.00 in the coming days.

On the upside, the price might face resistance near the \$72.2 level. The next major resistance is near the \$72.80 zone. There is also a connecting bearish trend line forming with resistance at \$72.80 on the same chart, above which the price may perhaps accelerate higher.

In the stated case, it could even visit the \$76.00 resistance. Any more gains might call for a test of the \$78.80 resistance zone in the near term.

SIGNAL EXPERT GLOBAL

DATE - 21 OCT 2024